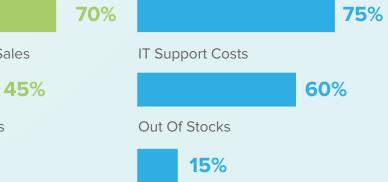

#### **INCREASED:**

**Business Insights** 

#### Repeat Customer Sales

Online Conversions

25%

WWW.NETSUITE.COM/RETAIL